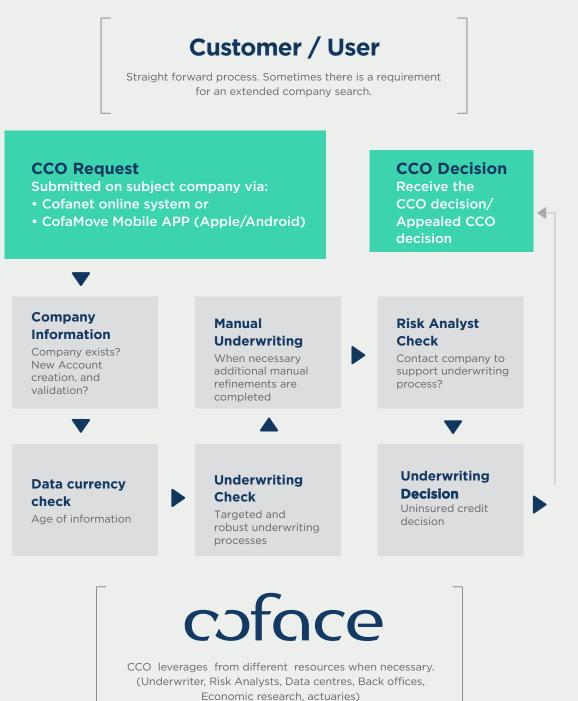

## The Customised Credit Opinion process

Want to know more about Coface Customised Credit Opinion process?

In the UK call 0800 085 6848 or visit coface.uk

In the Republic of Ireland call 01230 4669 or visit coface.ie